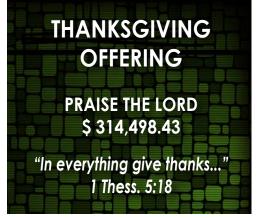

# Last Week's Record (11/24)

Worship Celebration (8:30) 670 LifeGroups (9:50) Worship Celebration (11:00) 700 Kids Worship (PM) dismissed **DRIVEtime** dismissed

\$ 47.945.00 Weekly Budget Thanksgiving Offering

\$ 314,498,43

YTD Budget \$ 2,253,415.00 YTD Offerings \$ 2,268,564.98 YTD Designated \$ 97.040.80 YTD Debt Retirement \$ 29,585.00

Online Giving is available at www. ConwayCentralChurch.org